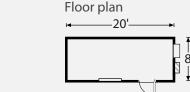

**Exterior dimensions** 

width length 20' 0"

8' 0"

Interior dimensions length width 18' 6"

7' 4"

height 8'6"

height

7' 6"

All dimensions are nominal.

Expert advice from the same team you have come to trust for your modular solutions. Mobile Modular offers Portable Storage for rent, lease or purchase. Available in 20ft or 40ft length, our containers are made to be convenient, safe and secure for all your portable space needs.