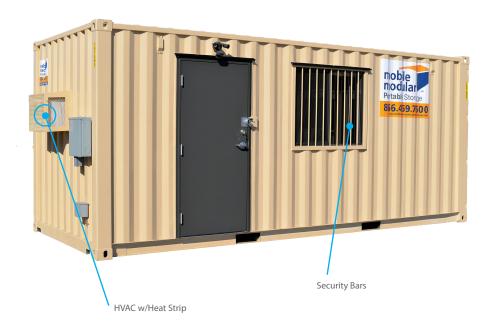

## 20 HIGH SECURITY **PORTABLE OFFICE**

## **FEATURES**

- R-11 insulated walls and ceiling
- · Exterior hard wired porch light
- HVAC with heat strip
- Security bar(s) on window(s) and door(s)
- Lockable door handles
- Durable floor coatings
- External GFCI receptacle(s)
- 125 AMP panel box
- Forklift pockets to facilitate movement
- · Lock box to provide additional protection
- · Phone and data access